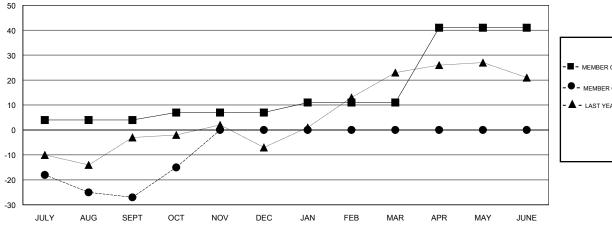

## GOALS AND ACTUAL MEMBERS CUMULATIVE

| - <b>■</b> - ME | MBER GROW  | TH NET GOA | L     |  |
|-----------------|------------|------------|-------|--|
| - ● - ME        | MBER GROV  | TH ACTUAL  |       |  |
| - <b>A</b> - LA | ST YEAR ME | MBERSHIP A | CTUAL |  |
|                 |            |            |       |  |
|                 |            |            |       |  |
|                 |            |            |       |  |