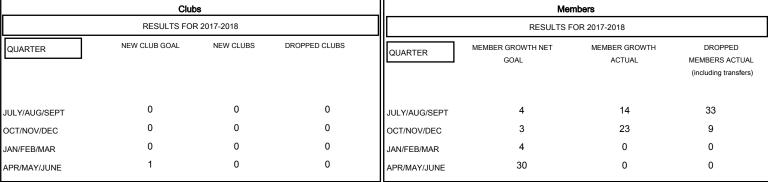

# GOALS AND ACTUAL NEW CLUBS CUMULATIVE

| DROPPED CLUBS: 0 |    | 9 CLUBS |
|------------------|----|---------|
| DROPPED MEMBERS  |    |         |
| DECEASED         | 9  | CLICK H |
| CLUB CANCELLED   | 0  | MEMBE   |
| OTHER            | 33 |         |
| TOTAL            | 42 |         |

| 9 CLUBS OF 35 ADDED 1 OR MORE |  |
|-------------------------------|--|
| NEW MEMBERS                   |  |
|                               |  |
|                               |  |
|                               |  |